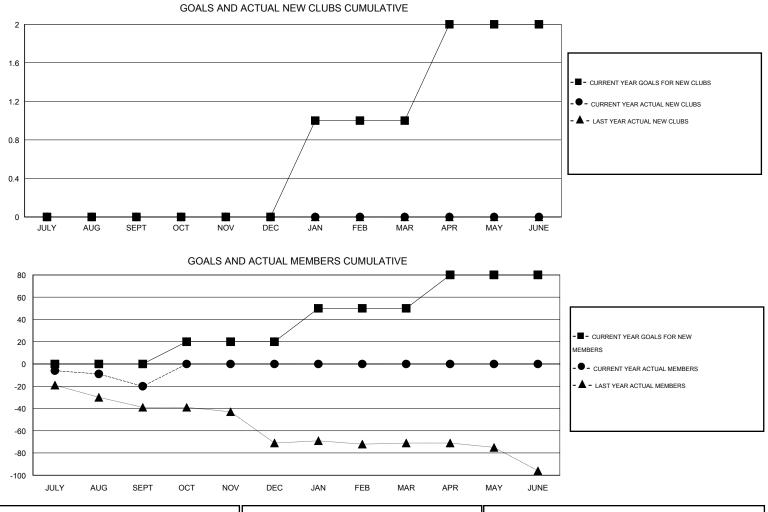

## GMT: THOMAS MATNEY

| Clubs                 |                  |           |                  |                  | Members<br>RESULTS FOR 2014-2015 |                    |                                     |                    |                  |
|-----------------------|------------------|-----------|------------------|------------------|----------------------------------|--------------------|-------------------------------------|--------------------|------------------|
| RESULTS FOR 2014-2015 |                  |           |                  |                  |                                  |                    |                                     |                    |                  |
| QUARTER               | NEW CLUB<br>GOAL | NEW CLUBS | DROPPED<br>CLUBS | NET<br>GAIN/LOSS | QUARTER                          | NEW MEMBER<br>GOAL | CHARTER AND<br>NEW MEMBERS<br>ADDED | DROPPED<br>MEMBERS | NET<br>GAIN/LOSS |
| JULY/AUG/SEPT         | 0                | 0         | 0                | 0                | JULY/AUG/SEPT                    | 0                  | 12                                  | 32                 | -20              |
| OCT/NOV/DEC           | 0                | 0         | 0                | 0                | OCT/NOV/DEC                      | 20                 | 0                                   | 0                  | 0                |
| JAN/FEB/MAR           | 1                | 0         | 0                | 0                | JAN/FEB/MAR                      | 30                 | 0                                   | 0                  | 0                |
| APR/MAY/JUNE          | 1                | 0         | 0                | 0                | APR/MAY/JUNE                     | 30                 | 0                                   | 0                  | 0                |

| DROPPED CLUBS: 0             | 6 CLUBS OF 57 ADDED 1 OR MORE | GENDER DISTRIBUTION                      |      |  |
|------------------------------|-------------------------------|------------------------------------------|------|--|
|                              | NEW MEMBERS                   | MALE 1,042 (77.1                         | 13%) |  |
| DROPPED MEMBERS              |                               | FEMALE 309 (22.87                        | %)   |  |
| DECEASED 5                   | CLICK HERE FOR HEALTH         |                                          | 214  |  |
| CLUB CANCELLED 0<br>OTHER 27 | ASSESSMENT DATA               | FAMILY UNIT MEMBERS<br>HEAD OF HOUSEHOLD | 105  |  |
| TOTAL 32                     | -                             | NON-HEAD OF HOUSEHOLD                    | 109  |  |